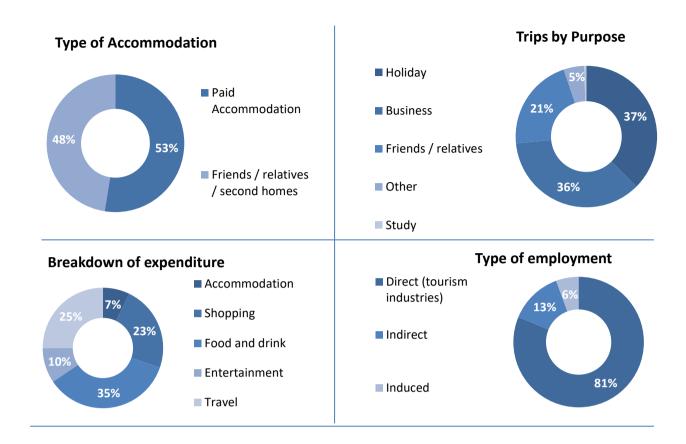

## **Seasonality - Overnight visitors**

| Contents                                                                                                                                                                                                                                                                      |    |
|-------------------------------------------------------------------------------------------------------------------------------------------------------------------------------------------------------------------------------------------------------------------------------|----|
| Contextual Analysis                                                                                                                                                                                                                                                           | 5  |
| Volume of Tourism                                                                                                                                                                                                                                                             | 8  |
| Staying Visitors - Accommodation Type  Trips by Accommodation  Nights by Accommodation  Spend by Accommodation Type                                                                                                                                                           | 9  |
| Staying Visitors - Purpose of Trip  Trips by Purpose  Nights by Purpose  Spend by Purpose                                                                                                                                                                                     | 10 |
| Day Visitors                                                                                                                                                                                                                                                                  | 10 |
| Value of Tourism                                                                                                                                                                                                                                                              | 11 |
| Expenditure Associated With Trips  Direct Expenditure Associated with Trips Other Expenditure Associated with Tourism Activity Direct Turnover Derived From Trip Expenditure Supplier and Income Induced Turnover Total Local Business Turnover Supported by Tourism Activity | 12 |
| <u>Employment</u>                                                                                                                                                                                                                                                             | 14 |
| <b>Direct</b> Full Time Equivalent Estimated Actual Jobs                                                                                                                                                                                                                      | 15 |
| Indirect & Induced Employment Full Time Equivalent Estimated Actual Jobs                                                                                                                                                                                                      | 15 |
| Total Jobs  Full Time Equivalent  Estimated Actual Jobs                                                                                                                                                                                                                       | 16 |
| Tourism Jobs as a Percentage of Total Employment                                                                                                                                                                                                                              | 16 |
| Appendix I - Cambridge Model Methodology                                                                                                                                                                                                                                      | 18 |