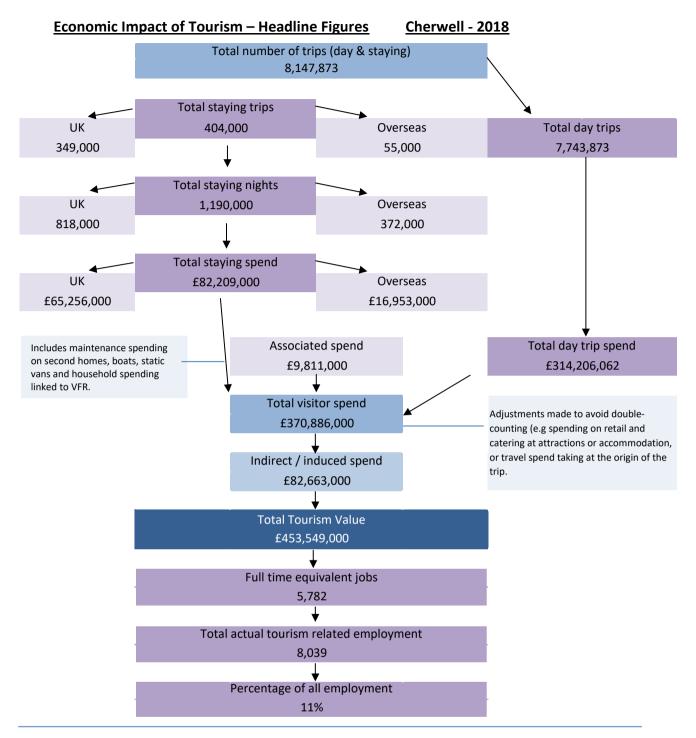

Economic Impact of Tourism

Cherwell - 2018

| Estimation in past of Tourism Tear on year companions |              |              |                  |  |
|-------------------------------------------------------|--------------|--------------|------------------|--|
| Day Trips                                             | 2017         | 2018         | Annual variation |  |
| Day trips Volume                                      | 7,257,150    | 7,743,873    | 6.7%             |  |
| Day trips Value                                       | £290,163,076 | £314,206,062 | 8.3%             |  |
| Overnight trips                                       |              |              |                  |  |
| Number of trips                                       | 395,000      | 404,000      | 2.3%             |  |
| Number of nights                                      | 1,200,000    | 1,190,000    | -0.8%            |  |
| Trip value                                            | £81,214,000  | £82,209,000  | 1.2%             |  |
|                                                       |              |              |                  |  |
| Total Value                                           | £426,522,000 | £453,549,000 | 6.3%             |  |
|                                                       |              |              |                  |  |
| Actual Jobs                                           | 7,575        | 8,039        | 6.1%             |  |