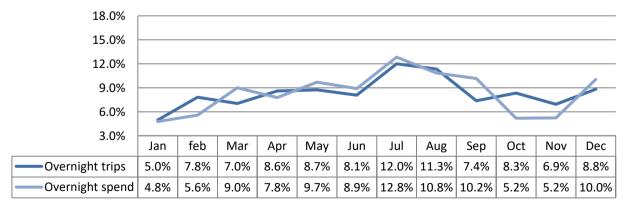

## **Seasonality - Overnight visitors**

| Contents                                                                                                                                                                                                                                                                      |    |
|-------------------------------------------------------------------------------------------------------------------------------------------------------------------------------------------------------------------------------------------------------------------------------|----|
| Contextual Analysis                                                                                                                                                                                                                                                           | 5  |
| Volume of Tourism                                                                                                                                                                                                                                                             | 8  |
| Staying Visitors - Accommodation Type  Trips by Accommodation  Nights by Accommodation  Spend by Accommodation Type                                                                                                                                                           | 9  |
| Staying Visitors - Purpose of Trip  Trips by Purpose  Nights by Purpose  Spend by Purpose                                                                                                                                                                                     | 10 |
| Day Visitors                                                                                                                                                                                                                                                                  | 10 |
| Value of Tourism                                                                                                                                                                                                                                                              | 11 |
| Expenditure Associated With Trips  Direct Expenditure Associated with Trips Other Expenditure Associated with Tourism Activity Direct Turnover Derived From Trip Expenditure Supplier and Income Induced Turnover Total Local Business Turnover Supported by Tourism Activity | 12 |
| <u>Employment</u>                                                                                                                                                                                                                                                             | 14 |
| <b>Direct</b> Full Time Equivalent Estimated Actual Jobs                                                                                                                                                                                                                      | 15 |
| Indirect & Induced Employment Full Time Equivalent Estimated Actual Jobs                                                                                                                                                                                                      | 15 |
| Total Jobs  Full Time Equivalent  Estimated Actual Jobs                                                                                                                                                                                                                       | 16 |
| Tourism Jobs as a Percentage of Total Employment                                                                                                                                                                                                                              | 16 |
| Appendix I - Cambridge Model Methodology                                                                                                                                                                                                                                      | 18 |