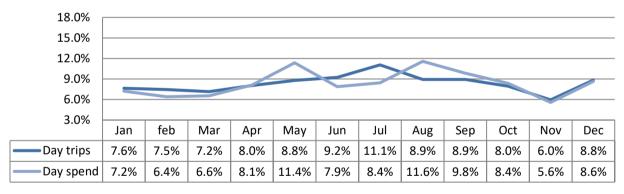

## **Seasonality - Day visitors**

## **Seasonality - Overnight visitors**

| Contents                                                                                                                                                                                                                                                                      |    |
|-------------------------------------------------------------------------------------------------------------------------------------------------------------------------------------------------------------------------------------------------------------------------------|----|
| Contextual Analysis                                                                                                                                                                                                                                                           | 5  |
| Volume of Tourism                                                                                                                                                                                                                                                             | 8  |
| Staying Visitors - Accommodation Type  Trips by Accommodation  Nights by Accommodation  Spend by Accommodation Type                                                                                                                                                           | 9  |
| Staying Visitors - Purpose of Trip  Trips by Purpose  Nights by Purpose  Spend by Purpose                                                                                                                                                                                     | 10 |
| Day Visitors                                                                                                                                                                                                                                                                  | 10 |
| Value of Tourism                                                                                                                                                                                                                                                              | 11 |
| Expenditure Associated With Trips  Direct Expenditure Associated with Trips Other Expenditure Associated with Tourism Activity Direct Turnover Derived From Trip Expenditure Supplier and Income Induced Turnover Total Local Business Turnover Supported by Tourism Activity | 12 |
| <u>Employment</u>                                                                                                                                                                                                                                                             | 14 |
| <b>Direct</b> Full Time Equivalent Estimated Actual Jobs                                                                                                                                                                                                                      | 15 |
| Indirect & Induced Employment Full Time Equivalent Estimated Actual Jobs                                                                                                                                                                                                      | 15 |
| Total Jobs  Full Time Equivalent  Estimated Actual Jobs                                                                                                                                                                                                                       | 16 |
| Tourism Jobs as a Percentage of Total Employment                                                                                                                                                                                                                              | 16 |
| Appendix I - Cambridge Model Methodology                                                                                                                                                                                                                                      | 18 |