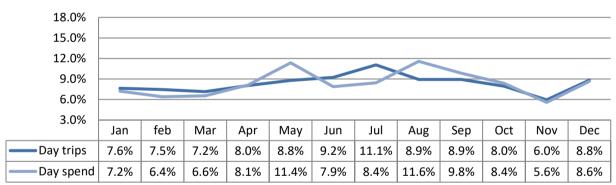

## **Seasonality - Day visitors**

## **Seasonality - Overnight visitors**

| Contents                                                    |    |
|-------------------------------------------------------------|----|
| Contextual Analysis                                         | 5  |
| Volume of Tourism                                           | 8  |
| Staying Visitors - Accommodation Type                       | 9  |
| Trips by Accommodation                                      |    |
| Nights by Accommodation                                     |    |
| Spend by Accommodation Type                                 |    |
| Staying Visitors - Purpose of Trip                          | 10 |
| Trips by Purpose                                            |    |
| Nights by Purpose                                           |    |
| Spend by Purpose                                            |    |
| Day Visitors                                                | 10 |
| <u>Value of Tourism</u>                                     | 11 |
| Expenditure Associated With Trips                           | 12 |
| Direct Expenditure Associated with Trips                    |    |
| Other Expenditure Associated with Tourism Activity          |    |
| Direct Turnover Derived From Trip Expenditure               |    |
| Supplier and Income Induced Turnover                        |    |
| Total Local Business Turnover Supported by Tourism Activity |    |
| <u>Employment</u>                                           | 14 |
| Direct                                                      | 15 |
| Full Time Equivalent                                        |    |
| Estimated Actual Jobs                                       |    |
| Indirect & Induced Employment                               | 15 |
| Full Time Equivalent                                        |    |
| Estimated Actual Jobs                                       |    |
| Total Jobs                                                  | 16 |
| Full Time Equivalent                                        |    |
| Estimated Actual Jobs                                       |    |
| Tourism Jobs as a Percentage of Total Employment            | 16 |
| Annendiy I - Cambridge Model Methodology                    | 10 |