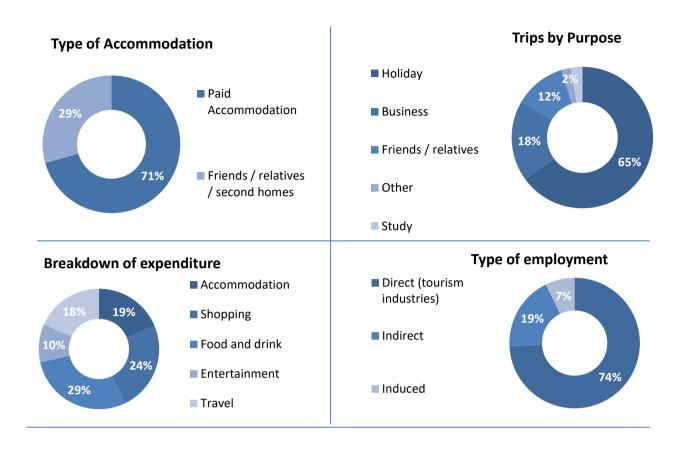

|
|              |                                                                                     |                                                                                                                                                          |
| 15,039       | 15,493                                                                              | 3.0%                                                                                                                                                     |
|              | 6,382,546<br>£277,547,677<br>1,166,000<br>4,715,000<br>£405,979,000<br>£873,523,000 | 6,382,546 6,810,612<br>£277,547,677 £300,545,347<br>1,166,000 1,183,000<br>4,715,000 4,618,000<br>£405,979,000 £407,103,000<br>£873,523,000 £901,046,000 |



## **Seasonality - Day visitors**



## **Seasonality - Overnight visitors**



| Contents                                                    |    |
|-------------------------------------------------------------|----|
| Contextual Analysis                                         | 5  |
| Volume of Tourism                                           | 8  |
| Staying Visitors - Accommodation Type                       | 9  |
| Trips by Accommodation                                      |    |
| Nights by Accommodation                                     |    |
| Spend by Accommodation Type                                 |    |
| Staying Visitors - Purpose of Trip                          | 10 |
| Trips by Purpose                                            |    |
| Nights by Purpose