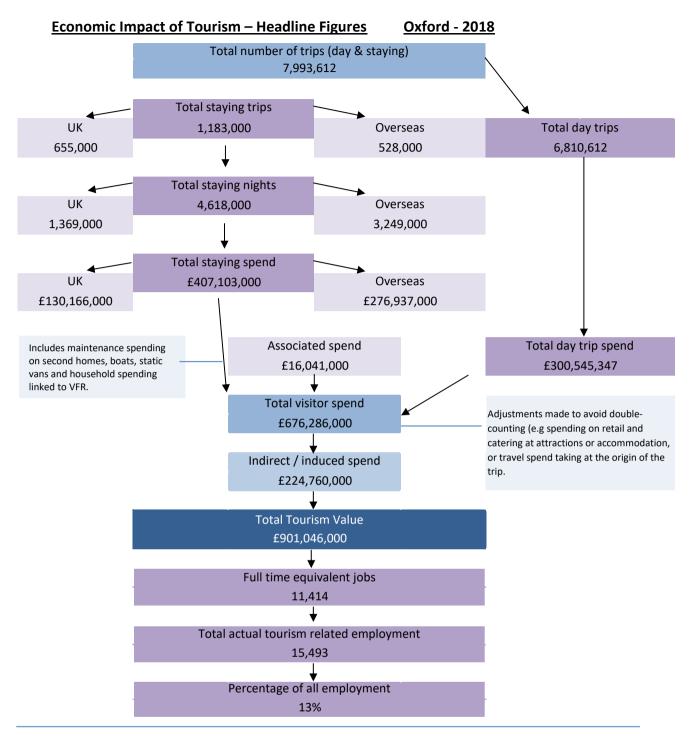

Economic Impact of Tourism
Oxford - 2018

|              | =                                                                                   |                                                                                                                                                          |
|--------------|-------------------------------------------------------------------------------------|----------------------------------------------------------------------------------------------------------------------------------------------------------|
| 2017         | 2018                                                                                | Annual variation                                                                                                                                         |
| 6,382,546    | 6,810,612                                                                           | 6.7%                                                                                                                                                     |
| £277,547,677 | £300,545,347                                                                        | 8.3%                                                                                                                                                     |
|              |                                                                                     |                                                                                                                                                          |
| 1,166,000    | 1,183,000                                                                           | 1.5%                                                                                                                                                     |
| 4,715,000    | 4,618,000                                                                           | -2.1%                                                                                                                                                    |
| £405,979,000 | £407,103,000                                                                        | 0.3%                                                                                                                                                     |
|              |                                                                                     |                                                                                                                                                          |
| £873,523,000 | £901,046,000                                                                        | 3.2%                                                                                                                                                     |
|              |                                                                                     |                                                                                                                                                          |
| 15,039       | 15,493                                                                              | 3.0%                                                                                                                                                     |
|              | 6,382,546<br>£277,547,677<br>1,166,000<br>4,715,000<br>£405,979,000<br>£873,523,000 | 6,382,546 6,810,612<br>£277,547,677 £300,545,347<br>1,166,000 1,183,000<br>4,715,000 4,618,000<br>£405,979,000 £407,103,000<br>£873,523,000 £901,046,000 |