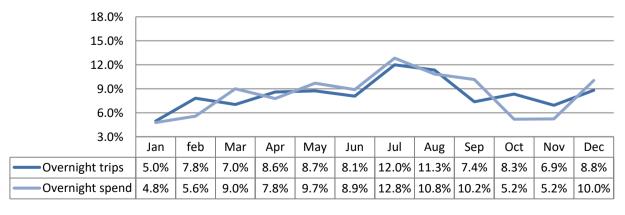

## **Seasonality - Overnight visitors**

| Contents                                                    |    |
|-------------------------------------------------------------|----|
| Contextual Analysis                                         | 5  |
| Volume of Tourism                                           | 8  |
| Staying Visitors - Accommodation Type                       | 9  |
| Trips by Accommodation                                      |    |
| Nights by Accommodation                                     |    |
| Spend by Accommodation Type                                 |    |
| Staying Visitors - Purpose of Trip                          | 10 |
| Trips by Purpose                                            |    |
| Nights by Purpose                                           |    |
| Spend by Purpose                                            |    |
| Day Visitors                                                | 10 |
| <u>Value of Tourism</u>                                     | 11 |
| Expenditure Associated With Trips                           | 12 |
| Direct Expenditure Associated with Trips                    |    |
| Other Expenditure Associated with Tourism Activity          |    |
| Direct Turnover Derived From Trip Expenditure               |    |
| Supplier and Income Induced Turnover                        |    |
| Total Local Business Turnover Supported by Tourism Activity |    |
| <u>Employment</u>                                           | 14 |
| Direct                                                      | 15 |
| Full Time Equivalent                                        |    |
| Estimated Actual Jobs                                       |    |
| Indirect & Induced Employment                               | 15 |
| Full Time Equivalent                                        |    |
| Estimated Actual Jobs                                       |    |
| Total Jobs                                                  | 16 |
| Full Time Equivalent                                        |    |
| Estimated Actual Jobs                                       |    |
| Tourism Jobs as a Percentage of Total Employment            | 16 |
| Annendiy I - Cambridge Model Methodology                    | 10 |