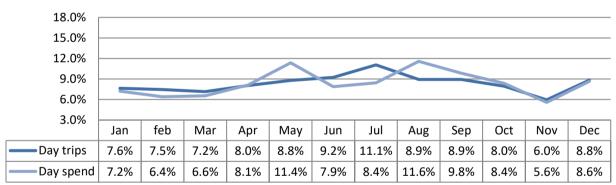

## **Seasonality - Day visitors**

## **Seasonality - Overnight visitors**

| Contents                                                    |    |
|-------------------------------------------------------------|----|
| Contextual Analysis                                         | 5  |
| Volume of Tourism                                           | 8  |
| Staying Visitors - Accommodation Type                       | 9  |
| Trips by Accommodation                                      |    |
| Nights by Accommodation                                     |    |
| Spend by Accommodation Type                                 |    |
| Staying Visitors - Purpose of Trip                          | 10 |
| Trips by Purpose                                            |    |
| Nights by Purpose                                           |    |
| Spend by Purpose                                            |    |
| Day Visitors                                                | 10 |
| <u>Value of Tourism</u>                                     | 11 |
| Expenditure Associated With Trips                           | 12 |
| Direct Expenditure Associated with Trips                    |    |
| Other Expenditure Associated with Tourism Activity          |    |
| Direct Turnover Derived From Trip Expenditure               |    |
| Supplier and Income Induced Turnover                        |    |
| Total Local Business Turnover Supported by Tourism Activity |    |
| <u>Employment</u>                                           | 14 |
| Direct                                                      | 15 |
| Full Time Equivalent                                        |    |
| Estimated Actual Jobs                                       |    |
| Indirect & Induced Employment                               | 15 |
| Full Time Equivalent                                        |    |
| Estimated Actual Jobs                                       |    |
| Total Jobs                                                  | 16 |
| Full Time Equivalent                                        |    |
| Estimated Actual Jobs                                       |    |
| Tourism Jobs as a Percentage of Total Employment            | 16 |
| Appendix I - Cambridge Model - Methodology                  | 18 |