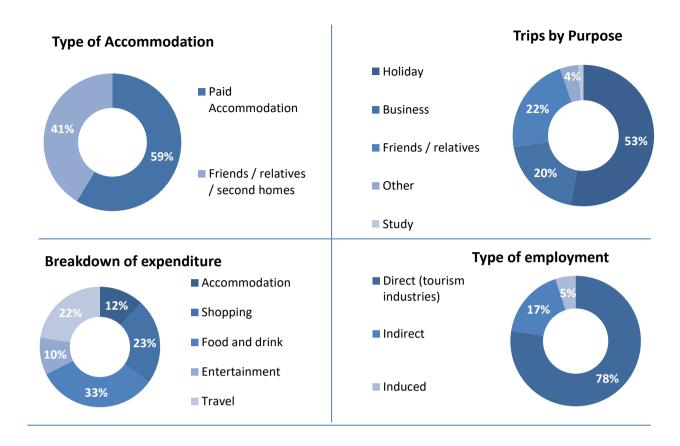

|  |
| Number of trips                                     | 2,770,000      | 2,820,000      | 2%               |  |
| Number of nights                                    | 9,686,000      | 9,755,000      | 1%               |  |
| Trip value                                          | £724,163,000   | £733,525,000   | 1%               |  |
|                                                     |                |                |                  |  |
| Total Value                                         | £2,165,699,000 | £2,275,935,000 | 5%               |  |
|                                                     |                |                |                  |  |
| Actual Jobs                                         | 36,896         | 38,727         | 5%               |  |



## **Seasonality - Day visitors**



## **Seasonality - Overnight visitors**



| Contents                                                    |    |
|-------------------------------------------------------------|----|
| Contextual Analysis                                         | 5  |
| Volume of Tourism                                           | 8  |
| Staying Visitors - Accommodation Type                       | 9  |
| Trips by Accommodation                                      |    |
| Nights by Accommodation                                     |    |
| Spend by Accommodation Type                                 |    |
| Staying Visitors - Purpose of Trip                          | 10 |
| Trips by Purpose                                            |    |
| Nights by Purpose