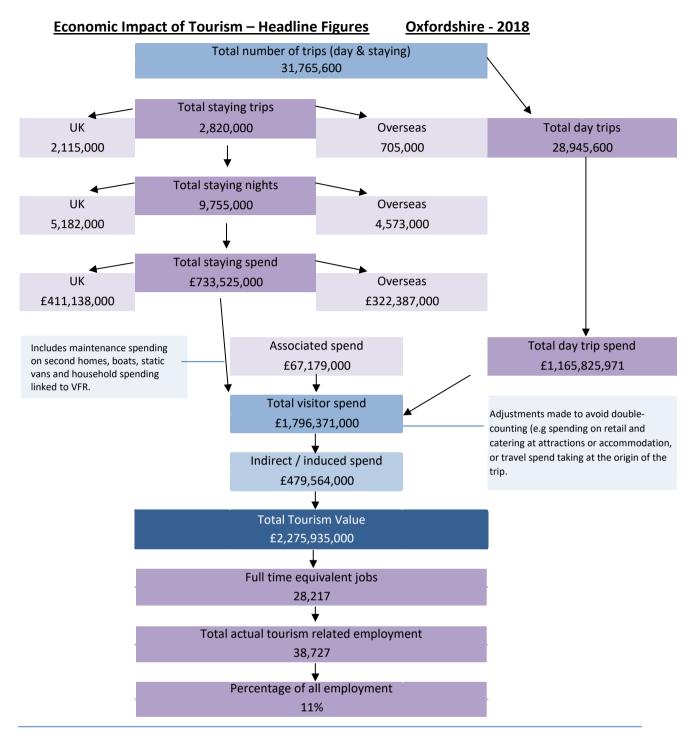

Produced by:

Destination Research Sergi Jarques, Director Economic Impact of Tourism
Oxfordshire - 2018

| Esonomic impact of rounding real on year companions |                |                |                  |  |
|-----------------------------------------------------|----------------|----------------|------------------|--|
| Day Trips                                           | 2017           | 2018           | Annual variation |  |
| Day trips Volume                                    | 27,112,776     | 28,945,600     | 7%               |  |
| Day trips Value                                     | £1,076,080,830 | £1,165,825,971 | 8%               |  |
| Overnight trips                                     |                |                |                  |  |
| Number of trips                                     | 2,770,000      | 2,820,000      | 2%               |  |
| Number of nights                                    | 9,686,000      | 9,755,000      | 1%               |  |
| Trip value                                          | £724,163,000   | £733,525,000   | 1%               |  |
|                                                     |                |                |                  |  |
| Total Value                                         | £2,165,699,000 | £2,275,935,000 | 5%               |  |
|                                                     |                |                |                  |  |
| Actual Jobs                                         | 36,896         | 38,727         | 5%               |  |