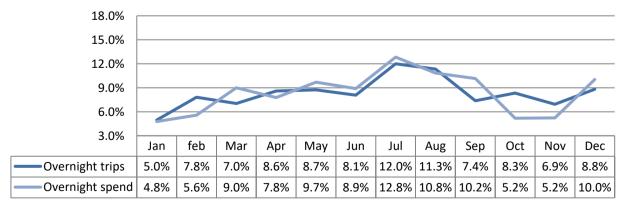

## **Seasonality - Overnight visitors**

| Contents                                                    |    |
|-------------------------------------------------------------|----|
| Contextual Analysis                                         | 5  |
| Volume of Tourism                                           | 8  |
| Staying Visitors - Accommodation Type                       | 9  |
| Trips by Accommodation                                      |    |
| Nights by Accommodation                                     |    |
| Spend by Accommodation Type                                 |    |
| Staying Visitors - Purpose of Trip                          | 10 |
| Trips by Purpose                                            |    |
| Nights by Purpose                                           |    |
| Spend by Purpose                                            |    |
| Day Visitors                                                | 10 |
| <u>Value of Tourism</u>                                     | 11 |
| Expenditure Associated With Trips                           | 12 |
| Direct Expenditure Associated with Trips                    |    |
| Other Expenditure Associated with Tourism Activity          |    |
| Direct Turnover Derived From Trip Expenditure               |    |
| Supplier and Income Induced Turnover                        |    |
| Total Local Business Turnover Supported by Tourism Activity |    |
| <u>Employment</u>                                           | 14 |
| Direct                                                      | 15 |
| Full Time Equivalent                                        |    |
| Estimated Actual Jobs                                       |    |
| Indirect & Induced Employment                               | 15 |
| Full Time Equivalent                                        |    |
| Estimated Actual Jobs                                       |    |
| Total Jobs                                                  | 16 |
| Full Time Equivalent                                        |    |
| Estimated Actual Jobs                                       |    |
| Tourism Jobs as a Percentage of Total Employment            | 16 |
| Appendix I - Cambridge Model - Methodology                  | 18 |