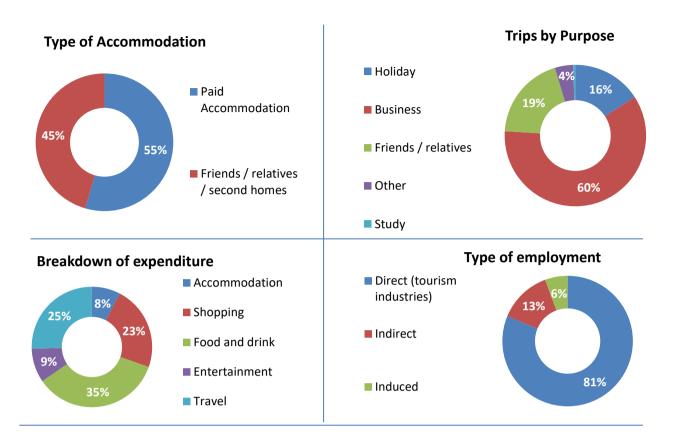

|              |                  |
| Number of trips                                       | 404,000      | 402,000      | -0.5%            |
| Number of nights                                      | 1,190,000    | 1,258,000    | 5.7%             |
| Trip value                                            | £82,209,000  | £89,582,000  | 9.0%             |
|                                                       |              |              |                  |
| Total Value                                           | £453,549,000 | £495,124,750 | 9.2%             |
| Actual Jobs                                           | 8,039        | 8,786        | 9.3%             |
|                                                       | -,           | -,           |                  |