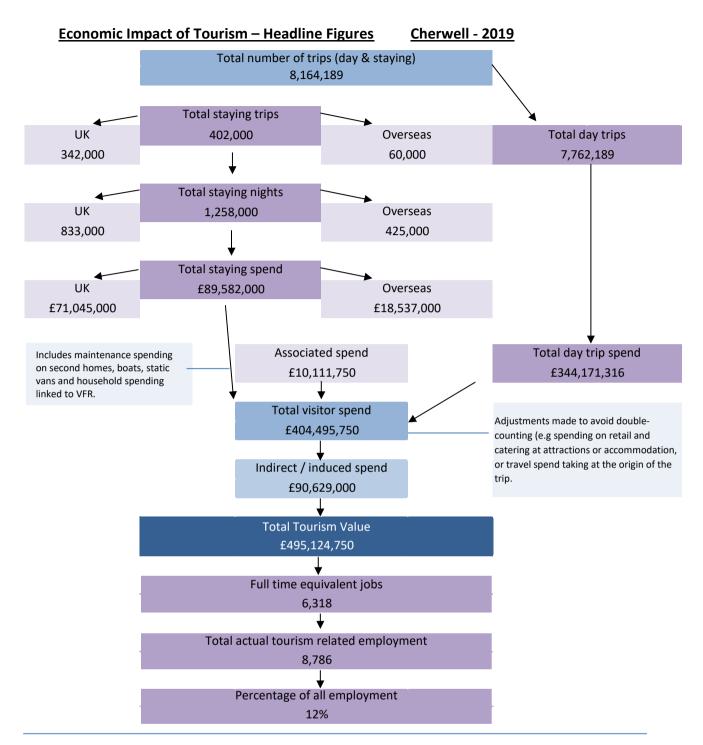

| Economic Impact of Tourism – Year on year comparisons |              |              |                  |
|-------------------------------------------------------|--------------|--------------|------------------|
| <u>Day Trips</u>                                      | 2018         | 2019         | Annual variation |
| Day trips Volume                                      | 7,743,873    | 7,762,189    | 0.2%             |
| Day trips Value                                       | £314,206,062 | £344,171,316 | 9.5%             |
| Overnight trips                                       |              |              |                  |
| Number of trips                                       | 404,000      | 402,000      | -0.5%            |
| Number of nights                                      | 1,190,000    | 1,258,000    | 5.7%             |
| Trip value                                            | £82,209,000  | £89,582,000  | 9.0%             |
|                                                       |              |              |                  |
| Total Value                                           | £453,549,000 | £495,124,750 | 9.2%             |
| Actual Jobs                                           | 8,039        | 8,786        | 9.3%             |
|                                                       | -,           | -,           |                  |