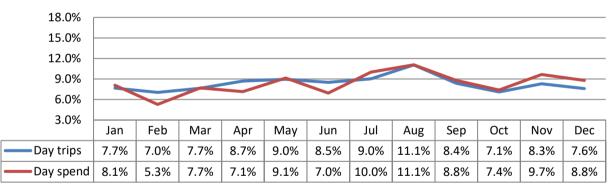

|              |                  |
| Number of trips                                       | 404,000      | 402,000      | -0.5%            |
| Number of nights                                      | 1,190,000    | 1,258,000    | 5.7%             |
| Trip value                                            | £82,209,000  | £89,582,000  | 9.0%             |
|                                                       |              |              |                  |
| Total Value                                           | £453,549,000 | £495,124,750 | 9.2%             |
| Actual Jobs                                           | 8,039        | 8,786        | 9.3%             |
|                                                       | -,           | -,           |                  |