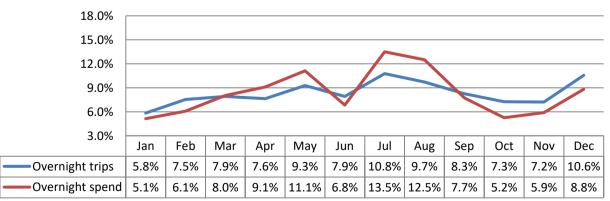

|              |                  |
| Number of trips                                       | 404,000      | 402,000      | -0.5%            |
| Number of nights                                      | 1,190,000    | 1,258,000    | 5.7%             |
| Trip value                                            | £82,209,000  | £89,582,000  | 9.0%             |
|                                                       |              |              |                  |
| Total Value                                           | £453,549,000 | £495,124,750 | 9.2%             |
| Actual Jobs                                           | 8,039        | 8,786        | 9.3%             |
|                                                       | -,           | -,           |                  |