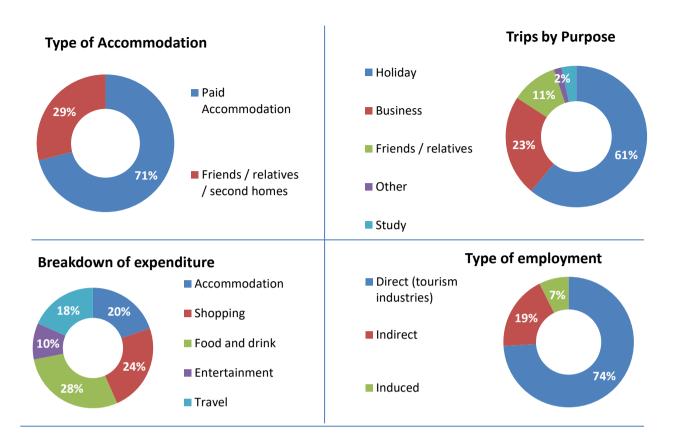

|                  |
| Number of trips                                       | 1,183,000    | 1,216,000    | 2.8%             |
| Number of nights                                      | 4,618,000    | 5,143,000    | 11.4%            |
| Trip value                                            | £407,103,000 | £456,013,000 | 12.0%            |
| <b>T</b> - 4 - 1 3 / - 1                              | 5004 045 000 | 5000 404 000 | 0.7%             |
| Total Value                                           | £901,046,000 | £988,431,900 | 9.7%             |
| Actual Jobs                                           | 15,493       | 17,032       | 9.9%             |
|                                                       |              |              |                  |

Economic Impact of Tourism