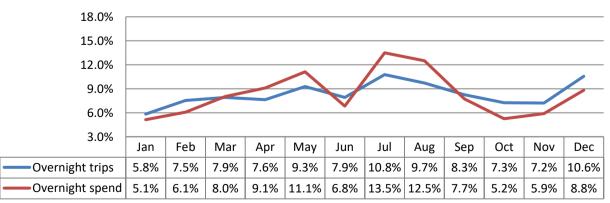

|
| Number of trips                                       | 1,183,000    | 1,216,000    | 2.8%             |
| Number of nights                                      | 4,618,000    | 5,143,000    | 11.4%            |
| Trip value                                            | £407,103,000 | £456,013,000 | 12.0%            |
| <b>T</b> - 4 - 1 3 / - 1                              | 5004 045 000 | 5000 404 000 | 0.7%             |
| Total Value                                           | £901,046,000 | £988,431,900 | 9.7%             |
| Actual Jobs                                           | 15,493       | 17,032       | 9.9%             |
|                                                       |              |              |                  |

Economic Impact of Tourism