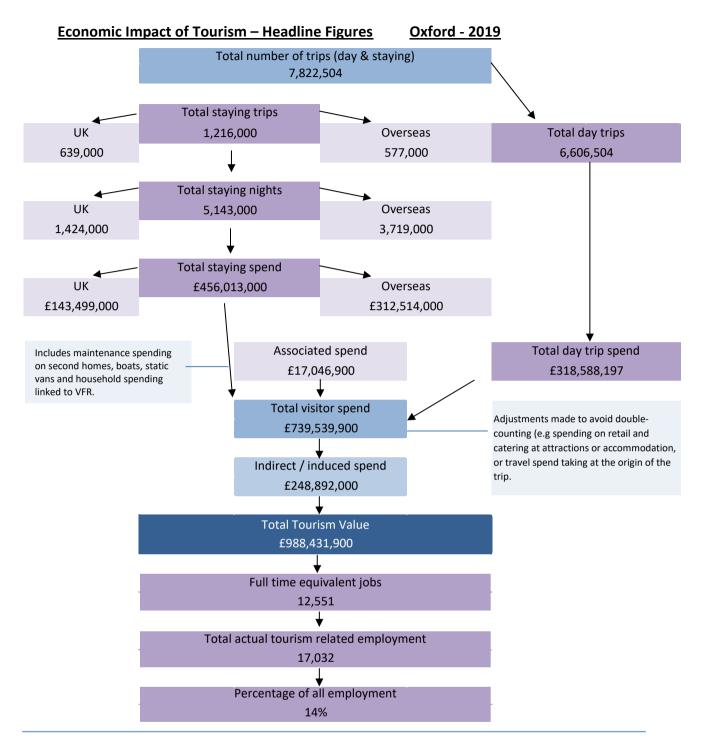

| Economic Impact of Tourism – Year on year comparisons |              |              |                  |
|-------------------------------------------------------|--------------|--------------|------------------|
| Day Trips                                             | 2018         | 2019         | Annual variation |
| Day trips Volume                                      | 6,810,612    | 6,606,504    | -3.0%            |
| Day trips Value                                       | £300,545,347 | £318,588,197 | 6.0%             |
| Overnight trips                                       |              |              |                  |
| Number of trips                                       | 1,183,000    | 1,216,000    | 2.8%             |
| Number of nights                                      | 4,618,000    | 5,143,000    | 11.4%            |
| Trip value                                            | £407,103,000 | £456,013,000 | 12.0%            |
| <b>T</b> - 4 - 1 3 / - 1                              | 5004 045 000 | 5000 404 000 | 0.7%             |
| Total Value                                           | £901,046,000 | £988,431,900 | 9.7%             |
| Actual Jobs                                           | 15,493       | 17,032       | 9.9%             |
|                                                       |              |              |                  |