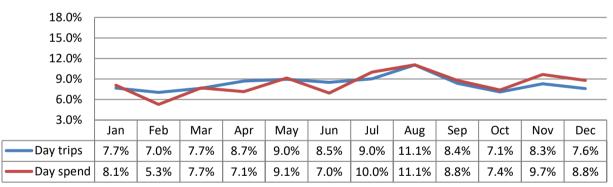

|
| Number of trips                                       | 1,183,000    | 1,216,000    | 2.8%             |
| Number of nights                                      | 4,618,000    | 5,143,000    | 11.4%            |
| Trip value                                            | £407,103,000 | £456,013,000 | 12.0%            |
| <b>T</b> - 4 - 1 3 / - 1                              | 5004 045 000 | 5000 404 000 | 0.7%             |
| Total Value                                           | £901,046,000 | £988,431,900 | 9.7%             |
| Actual Jobs                                           | 15,493       | 17,032       | 9.9%             |
|                                                       |              |              |                  |

Economic Impact of Tourism